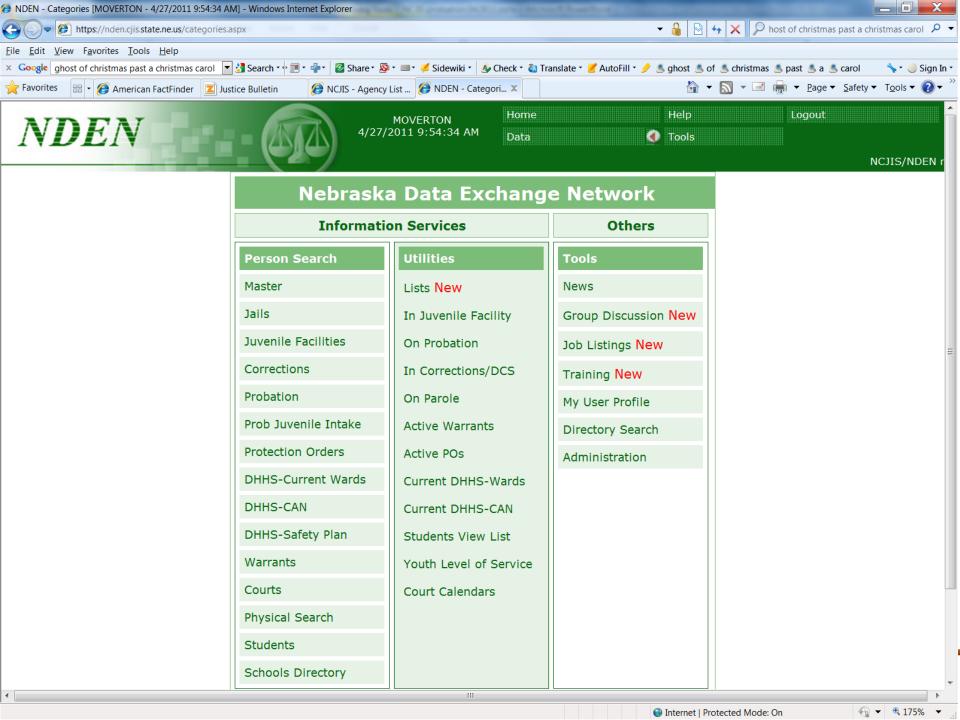

## Nebraska Criminal Justice Information System (NCJIS)

- 1995: Created *CJIS Advisory Committee*
- 1998: Issued RFP for Internet-based
   Data Sharing Project for Criminal Justice
- 1999: Contracted with AIC
- 2000: NCJIS Goes Live
- 2006: NDEN Introduced Provides Limited View of NCJIS for Non-Criminal Justice Users

#### **NCJIS**

#### Basic Functionality and Features

- Searches on Individual Data Sets or Across All Available Data
- Master Index and Search
- Data Linked to SID and FBI # (when available)
- Data Linked by Name and Date of Birth
- Data Access Path Varies
- Can Incorporate Work Flows
- Data Availability Determined by Data Provider

# NCJIS - Juvenile Data in General Data Sets and Juvenile Data Sets

- Juvenile Holds Juvenile Facilities, Jails and Corrections
- DHHS
  - Current State Wards, including those at YRTCs
  - CAN Reports
  - Safety Plans
- Juvenile Diversion Case Management System (JDCMS) - County Attorneys
- Juvenile Probation
- Student Data (Two School Districts)
- Courts