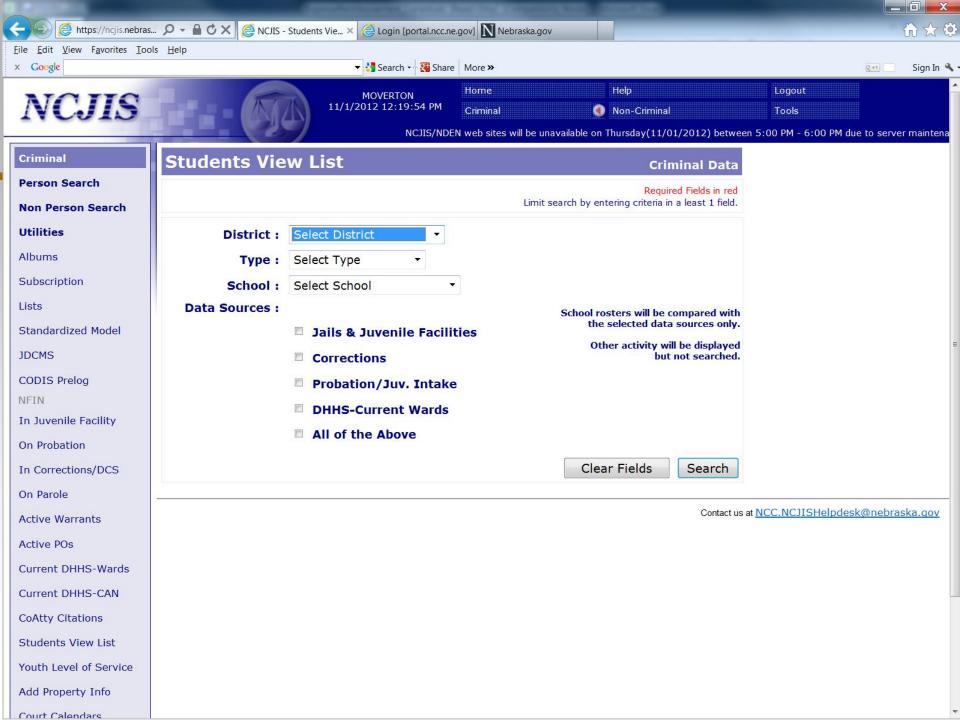

# NCJIS - Juvenile Data in General Data Sets and Juvenile Data Sets

- Juvenile Holds Juvenile Facilities, Jails and Corrections
- DHHS
  - Current State Wards, including those at YRTCs
  - CAN Reports
  - Safety Plans
- Juvenile Diversion Case Management System (JDCMS) - County Attorneys
- Juvenile Probation
- Student Data (Two School Districts)
- Courts