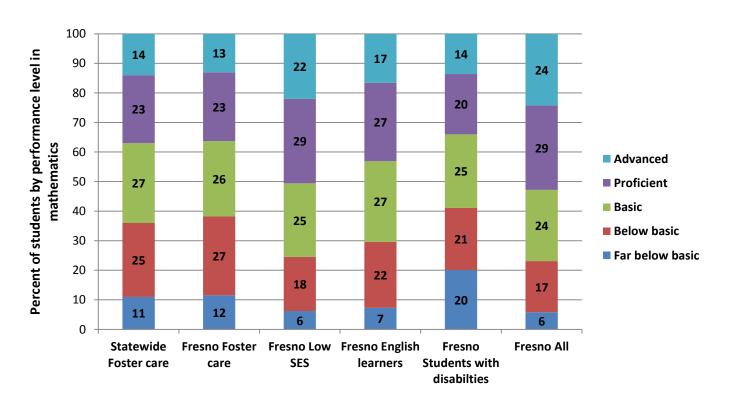

## Fresno Unified School District Percentage by performance level for CST mathematics