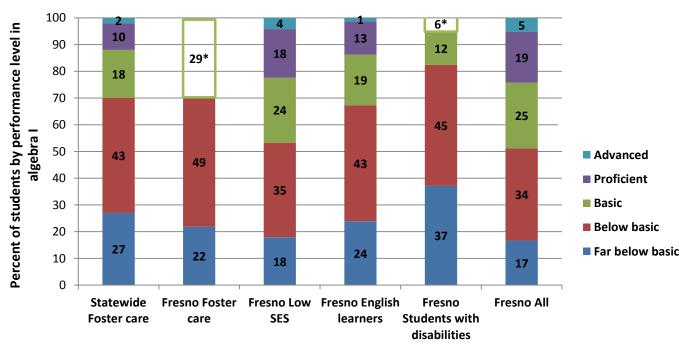

# Fresno Unified School District Percentage by performance level for CST algebra I

Note: (\*) Denotes small cell sizes in one or more performance levels.