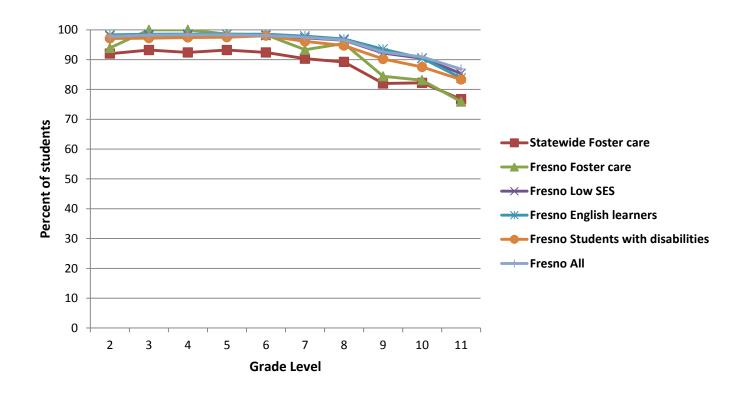

#### Fresno Unified School District Percentage tested by grade



## Fresno Unified School District Percentage proficient or above for CST ELA



## Fresno Unified School District Percentage by performance level for CST ELA



## Fresno Unified School District Percentage proficient or above for CST mathematics



## Fresno Unified School District Percentage by performance level for CST mathematics



# Fresno Unified School District Percentage by performance level for CST algebra I



Note: (\*) Denotes small cell sizes in one or more performance levels.

#### Fresno Unified School District Grades 9-12, single-year dropout rate



#### Fresno Unified School District Grade-12 graduation rate