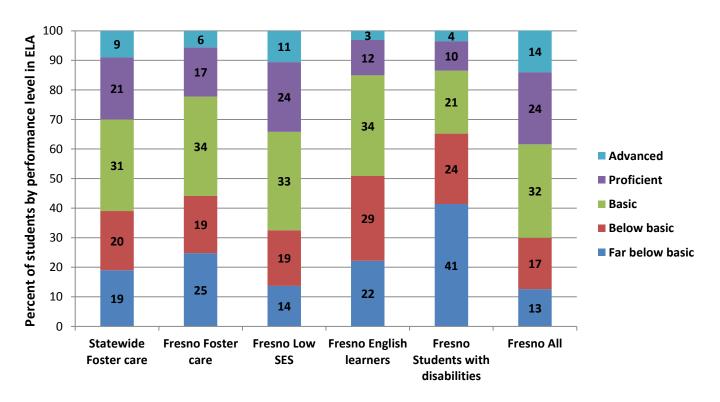

#### Fresno Unified School District Percentage tested by grade



## Fresno Unified School District Percentage proficient or above for CST ELA



## Fresno Unified School District Percentage by performance level for CST ELA



## Fresno Unified School District Percentage proficient or above for CST mathematics



## Fresno Unified School District Percentage by performance level for CST mathematics



# Fresno Unified School District Percentage by performance level for CST algebra I



Note: (\*) Denotes small cell sizes in one or more performance levels.

#### Fresno Unified School District Grades 9-12, single-year dropout rate



#### Fresno Unified School District Grade-12 graduation rate