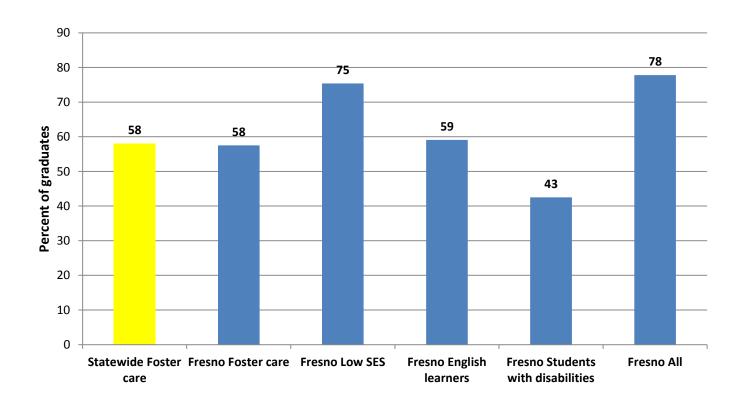

#### Fresno Unified School District Percentage tested by grade



## Fresno Unified School District Percentage proficient or above for CST ELA



## Fresno Unified School District Percentage by performance level for CST ELA



## Fresno Unified School District Percentage proficient or above for CST mathematics



## Fresno Unified School District Percentage by performance level for CST mathematics



# Fresno Unified School District Percentage by performance level for CST algebra I



Note: (\*) Denotes small cell sizes in one or more performance levels.

#### Fresno Unified School District Grades 9-12, single-year dropout rate



#### Fresno Unified School District Grade-12 graduation rate