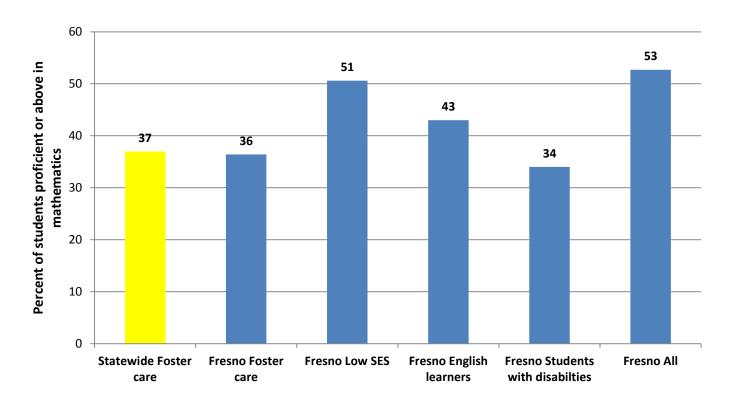

## Fresno Unified School District Percentage proficient or above for CST mathematics