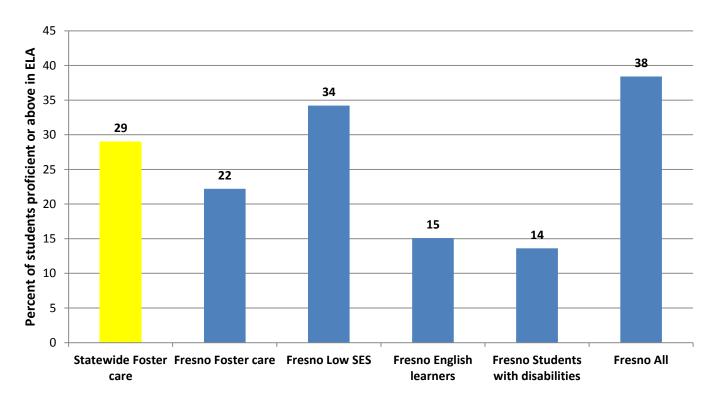

#### Fresno Unified School District Percentage tested by grade



## Fresno Unified School District Percentage proficient or above for CST ELA



## Fresno Unified School District Percentage by performance level for CST ELA



## Fresno Unified School District Percentage proficient or above for CST mathematics



## Fresno Unified School District Percentage by performance level for CST mathematics



# Fresno Unified School District Percentage by performance level for CST algebra I



Note: (\*) Denotes small cell sizes in one or more performance levels.

#### Fresno Unified School District Grades 9-12, single-year dropout rate



#### Fresno Unified School District Grade-12 graduation rate