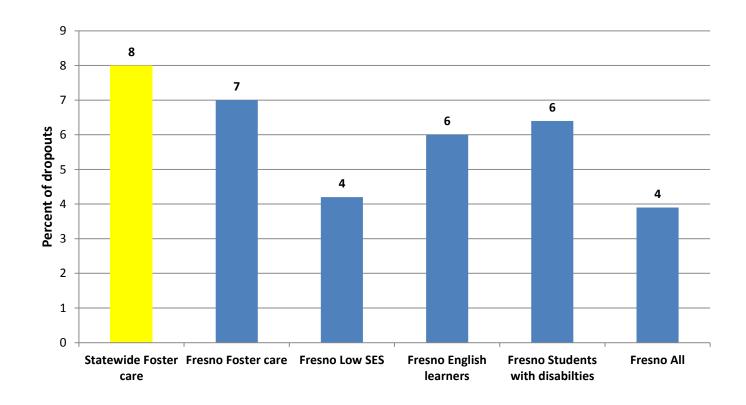

#### Fresno Unified School District Percentage tested by grade



## Fresno Unified School District Percentage proficient or above for CST ELA



## Fresno Unified School District Percentage by performance level for CST ELA



## Fresno Unified School District Percentage proficient or above for CST mathematics



## Fresno Unified School District Percentage by performance level for CST mathematics



# Fresno Unified School District Percentage by performance level for CST algebra I



Note: (\*) Denotes small cell sizes in one or more performance levels.

#### Fresno Unified School District Grades 9-12, single-year dropout rate



#### Fresno Unified School District Grade-12 graduation rate